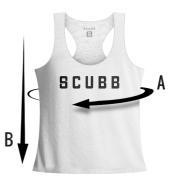

# TANK FOR WOMEN

|   |       | XS        | S         | M        | L          | XL |
|---|-------|-----------|-----------|----------|------------|----|
| Α | WIDTH | 76 -82 CM | 80 -86 CM | 84-90 CM | 88 -104 CM |    |
| В | LONG  | 62 CM     | 63 CM     | 66 CM    | 69 CM      | -  |