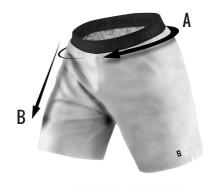

# **SHORT**

FOR MEN

|   |         | XS        | S          | M          | L          | XL          |
|---|---------|-----------|------------|------------|------------|-------------|
| A | CINTURE | 82 -95 CM | 87 -100 CM | 92 -105 CM | 97 -110 CM | 102 -115 CM |
| В | LONG    | 42 CM     | 42 CM      | 44 CM      | 47 CM      | 48 CM       |