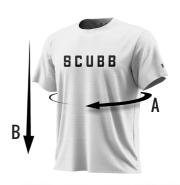

# TEE

FOR MEN

|   |       | XS       | S          | M           | L           | XL          |
|---|-------|----------|------------|-------------|-------------|-------------|
| Α | WIDTH | 94-98 CM | 98 -102 CM | 102 -106 CM | 106 -110 CM | 110 -114 CM |
| В | LONG  | 62 CM    | 63 CM      | 66 CM       | 69 CM       | 71 CM       |