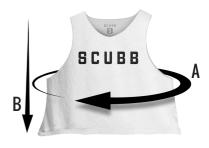

# **CROP TOP**

FOR WOMEN

|   |       | XS       | S         | M        | L          | XL |
|---|-------|----------|-----------|----------|------------|----|
| A | WIDTH | 86-90 CM | 90 -94 CM | 94-98 CM | 98 -102 CM | -  |
| В | LONG  | 62 CM    | 63 CM     | 66 CM    | 69 CM      | -  |