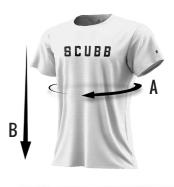

# TEE

FOR MEN

|   |       | XS       | S          | M           | L           | XL          |
|---|-------|----------|------------|-------------|-------------|-------------|
| Α | WIDTH | 94-98 CM | 98 -102 CM | 102 -106 CM | 106 -110 CM | 110 -114 CM |
| В | LONG  | 62 CM    | 63 CM      | 66 CM       | 69 CM       | 71 CM       |