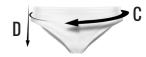

# **SWIMWEAR**

| FOR WOI | MEN     | XS       | S        | M         | L         | XL |
|---------|---------|----------|----------|-----------|-----------|----|
| A       | HIGH    | 72-77CM  | 77-82 CM | 82 -87 CM | 87 -92 CM | -  |
| В       | OUTLINE | 54 CM    | 56 CM    | 59 CM     | 62 CM     | -  |
| C       | CINTURE | 66 -71CM | 71-76 CM | 76 -81 CM | 81-86 CM  | -  |

# **SWIMWEAR**

| FOR WOI | MEN     | XS       | S        | M         | L         | XL |
|---------|---------|----------|----------|-----------|-----------|----|
| Α       | HIGH    | 72-77CM  | 77-82 CM | 82 -87 CM | 87 -92 CM | -  |
| В       | OUTLINE | 18 CM    | 20 CM    | 22 CM     | 24 CM     | -  |
| C       | CINTURE | 66 -71CM | 71-76 CM | 76 -81 CM | 81-86 CM  |    |
| D       | LONG    | 25 CM    | 27 CM    | 29 CM     | 31 CM     |    |