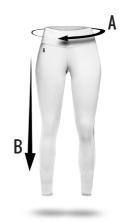

#### **LEGGINS**

FOR WOMEN

|   |         | XS       | S         | M         | L         | XL |
|---|---------|----------|-----------|-----------|-----------|----|
| Α | CINTURE | 62-66 CM | 66 -70 CM | 70 -74 CM | 74 -78 CM | -  |
| В | LONG    | 78 CM    | 80 CM     | 84 CM     | 86 CM     | -  |