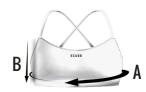

#### **HIGH SPORTS BRA**

FOR WOMEN

|   |         | XS       | S         | M        | L          | XL |
|---|---------|----------|-----------|----------|------------|----|
| Α | OUTLINE | 77-82 CM | 83 -88 CM | 89-94 CM | 95 -101 CM |    |
| В | HIGH    | 35 CM    | 37 CM     | 38 CM    | 40 CM      | -  |