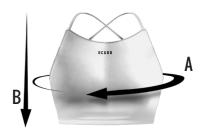

#### **HIGH SPORTS BRA**

FOR WOMEN

|   |         | XS       | S         | M        | L          | XL |
|---|---------|----------|-----------|----------|------------|----|
| Α | OUTLINE | 77-82 CM | 83 -88 CM | 89-94 CM | 95 -101 CM |    |
| В | HIGH    | 35 CM    | 37 CM     | 38 CM    | 40 CM      | -  |