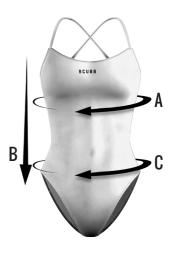

# **SWIMWEAR**

| FOR WOI | MEN     | XS       | S        | M         | L         | XL |
|---------|---------|----------|----------|-----------|-----------|----|
| A       | HIGH    | 72-77CM  | 77-82 CM | 82 -87 CM | 87 -92 CM | -  |
| В       | OUTLINE | 54 CM    | 56 CM    | 59 CM     | 62 CM     | -  |
| C       | CINTURE | 66 -71CM | 71-76 CM | 76 -81 CM | 81-86 CM  | -  |

# **SWIMWEAR**

| FOR WOI | MEN     | XS       | S        | M         | L         | XL |
|---------|---------|----------|----------|-----------|-----------|----|
| Α       | HIGH    | 72-77CM  | 77-82 CM | 82 -87 CM | 87 -92 CM | -  |
| В       | OUTLINE | 18 CM    | 20 CM    | 22 CM     | 24 CM     | -  |
| C       | CINTURE | 66 -71CM | 71-76 CM | 76 -81 CM | 81-86 CM  |    |
| D       | LONG    | 25 CM    | 27 CM    | 29 CM     | 31 CM     |    |