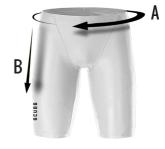

# **SHORT**

FOR MEN

|   |         | XS        | S          | M          | L          | XL          |
|---|---------|-----------|------------|------------|------------|-------------|
| A | CINTURE | 82 -95 CM | 87 -100 CM | 92 -105 CM | 97 -110 CM | 102 -115 CM |
| В | LONG    | 42 CM     | 42 CM      | 44 CM      | 47 CM      | 48 CM       |