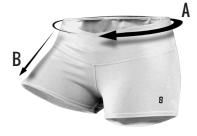

#### **SHORT**

FOR WOMEN

|   |         | XS       | S         | M         | L         | XL |
|---|---------|----------|-----------|-----------|-----------|----|
| Α | CINTURE | 62-66 CM | 66 -70 CM | 70 -74 CM | 74 -78 CM | -  |
| В | LONG    | 19 CM    | 21 CM     | 22 CM     | 23 CM     | -  |