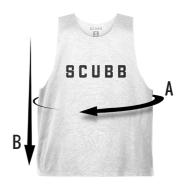

#### **TANK**

FOR MEN

|   |       | XS        | S        | M          | L           | XL          |
|---|-------|-----------|----------|------------|-------------|-------------|
| Α | WIDTH | 88 -92 CM | 92-96 CM | 96 -100 CM | 100 -104 CM | 104 -108 CM |
| В | LONG  | 62 CM     | 63 CM    | 66 CM      | 69 CM       | 71 CM       |